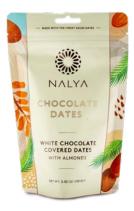

# **CHOCOLATE DATES**

Each paper pouch contains chocolate dates in individually packed wrappers, to ensure freshness and good taste.

INDIVIDUALLY PACKED

GOOD SOURCE OF FIBRE

GLUTEN FREE

Assorted Chocolate 100G (3.53Oz)

Dark Chocolate 100G (3.53Oz)

White Chocolate 100G (3.53Oz)

Milk Chocolate 100G (3.53Oz)

Assorted Chocolate 200G (7.0Oz)

Dark Chocolate 200G (7.0Oz)

White Chocolate 200G (7.0Oz)

Milk Chocolate 200G (7.0Oz)

GIFT BOXES