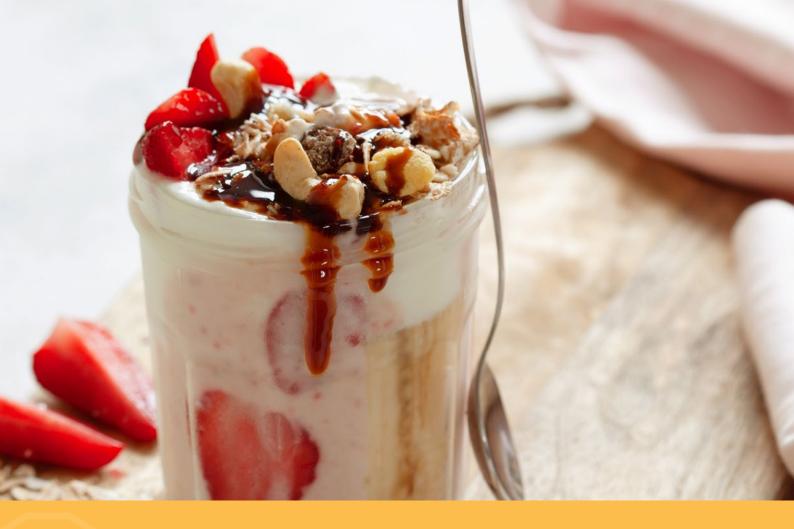

## DATE SYRUP

Our date syrup is made entirely from natural dates, and contains no added sugar. It is available in two bottle sizes as well as in bulk quantities (25 KG) and industrial grade shipments (225 KG).