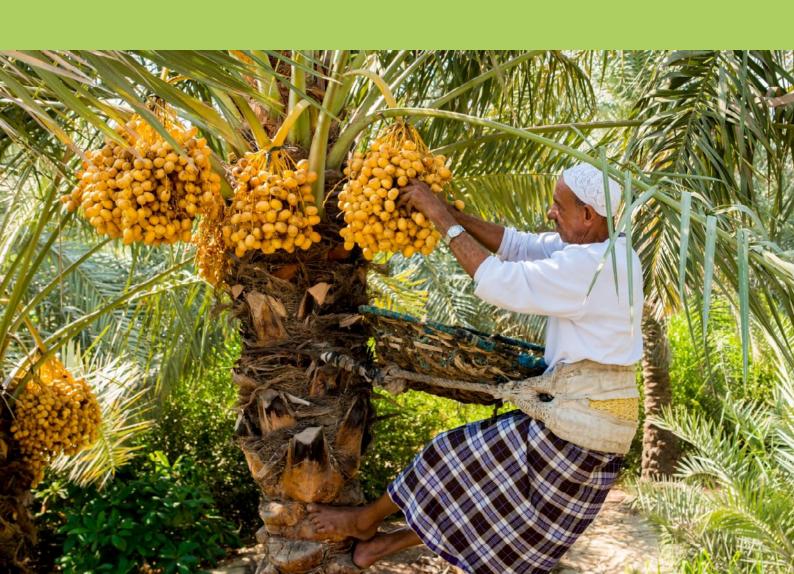

# PRODUCT CATALOGUE

2023

تقع منشأة مصنع نخيل العالية للتمور على مساحة ١٢٠٠٠ متر مربع تقريبا في المدينة الصناعيـة بالمدينـة المنـورة، المملكـة العربيـة السعودية.

نقـوم بتغليـف، وتخزيـن التمـور و منتجاتهـا. المخازن المبردة المتوفرة فى المصنع تمكننا مـن المحافظـة علـى التمـر طّـازج طـوال العـام.

Our 12,000 square metre Nakheel Alya factory is located at the Industrial City, in Madinah, Kingdom of Saudi Arabia.

We package, store and produce date varieties and date products. Our cold storage facilities enable us to keep dates fresh throughout the year.