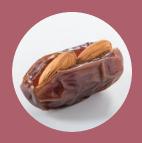

# STUFFED DATES

Our Stuffed Dates are individually wrapped and packed in sealed standup pouches, to retain freshness and quality. Each pouch has a window on the back for ease of reference.

Dates with Almond 125G (4.4Oz)

Dates with Apricot 125G (4.4Oz)

Dates with Walnut 125G (4.4Oz)

Dates with Almond 250G (8.8Oz)

Dates with Apricot 250G (8.8Oz)

Dates with Walnut 250G (8.8Oz)

Ajwa with Pistachio and Cardamom 250G (8.8Oz)

GIFT BOXES Our Gift Boxes are hard-cover gold boxes, fitted with a tray of premium Assorted Dates. It makes a perfect gift for you and your loved ones.