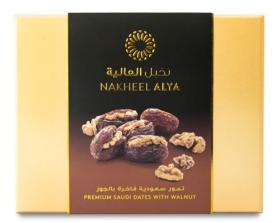

Dates with Apricot 125G (4.4Oz)

Dates with Walnut 125G (4.4Oz)

Dates with Almond 250G (8.8Oz)

Dates with Apricot 250G (8.8Oz)

Dates with Walnut 250G (8.8Oz)

Ajwa with Pistachio and Cardamom 250G (8.8Oz)

GIFT BOXES Our Gift Boxes are hard-cover gold boxes, fitted with a tray of premium Assorted Dates. It makes a perfect gift for you and your loved ones.