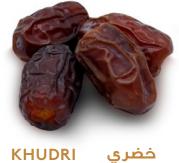

#### **KHUDRI**

Moderately sweet and dark brown colour, with flesh of a chewy consistency.

32%

0%

GLUCOSE

FRUCTOSE

SUCROSE