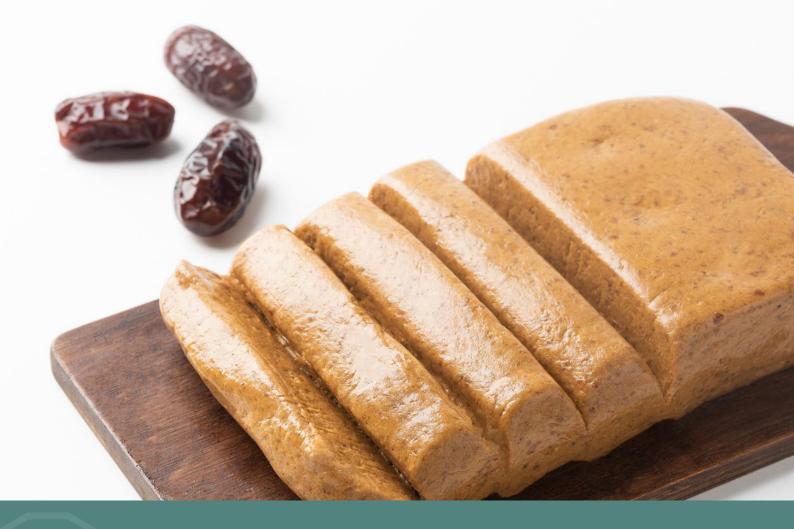

#### **ALSO AVAILABLE AS ORGANIC**

DATE PASTE Our date paste is made entirely from natural dates, and contains no added sugar. Makes an ideal ingredient for baking and as a filling for Arabic sweets.

Regular 1KG 35.2Oz

Organic 1KG 35.2Oz

Regular 1KG 35.2Oz

Organic 1KG 35.2Oz