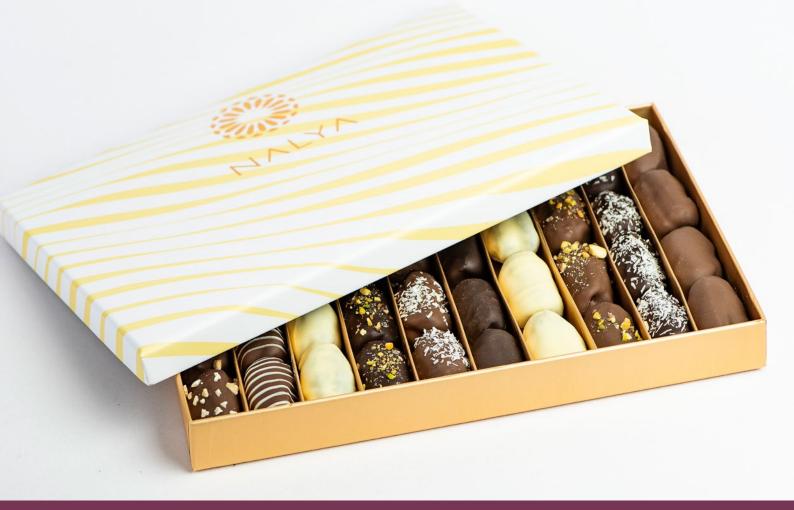

Our Gift Boxes are hard-cover, gilded boxes with a range of chocolate covered dates, topped with tasty fillings — including pistachio crumbs and coconut flakes.

150G (5.3Oz)

150G (5.3Oz)

300G (10.6Oz)

300G (10.6Oz)

500G (17.6Oz)

500G (17.6Oz)

NO ADDED SUGAR