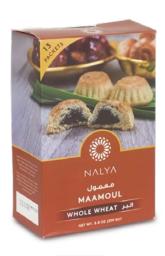

## DATE COOKIES

Each box contains date cookies in individually packed 20g (0.70z) wrappers, to ensure freshness and good taste.

Original 250G (8.8Oz)

Ajwa 250G (8.8Oz)

Cardamom 250G (8.8Oz)

Whole Wheat 250G (8.8Oz)