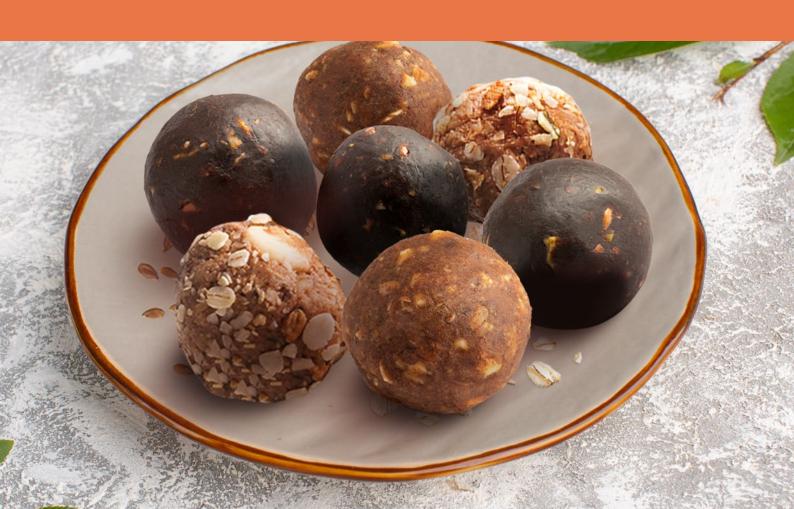

### **ENERGY BALLS**

Our Energy Balls are made entirely from natural dates, and available to purchase in 100g standup pouches.

Natural Snack Choice

Source of Fibre & Protein

No Refined Sugar

Almond 100G (3.5Oz)

#### **OUR ENERGY BALLS ARE GREAT FOR..**

Lunch Boxes

Snack Breaks

Road Trips

Post Work-outs