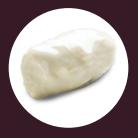

# STUFFED DATES

Our Stuffed Dates are individually wrapped and packed in sealed standup pouches, to retain freshness and quality. Each pouch has a window on the back for ease of reference.

Dates with Almond 125G (4.4Oz)

Dates with Apricot 125G (4.4Oz)

Dates with Walnut 125G (4.4Oz)

Dates with Almond 250G (8.8Oz)

Dates with Apricot 250G (8.8Oz)

Dates with Walnut 250G (8.8Oz)

Ajwa with Pistachio and Cardamom 250G (8.8Oz)

GIFT BOXES Our Gift Boxes are hard-cover gold boxes, fitted with a tray of premium Assorted Dates. It makes a perfect gift for you and your loved ones.