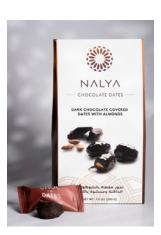

# **CHOCOLATE DATES**

Each paper pouch contains chocolate dates in individually packed wrappers, to ensure freshness and good taste.

INDIVIDUALLY PACKED

GOOD SOURCE OF FIBRE

GLUTEN FREE

Assorted Chocolate 100G (3.53Oz)

Dark Chocolate 100G (3.53Oz)

White Chocolate 100G (3.53Oz)

Milk Chocolate 100G (3.53Oz)

Assorted Chocolate 200G (7.0Oz)

Dark Chocolate 200G (7.0Oz)

White Chocolate 200G (7.0Oz)

Milk Chocolate 200G (7.0Oz)

GIFT BOXES