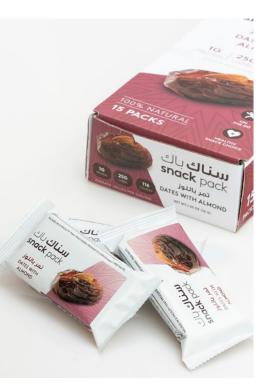

## **SNACK PACK 30g** e

Each tearaway carton has sixteen Snack Pack wrappers; each pack holds three dates.

DATES WITH ALMOND

DATES WITH APRICOT

DATES WITH WALNUT

Dates with Almond 16 Packs

Dates with Apricot 16 Packs

**سناك** باك snack pack

Dates with Almond 16 Packs