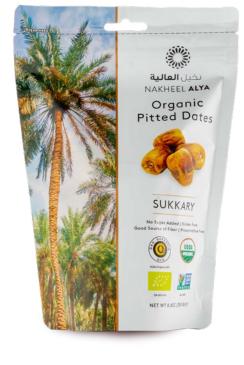

سكري

Sukkary dates are distinctly sweet and have soft flesh with a golden-brown skin colour.

35%

FRUCTOSE SUCROSE

**SUFRI** 

صفري

Sufri dates have soft texture, golden-brown colour and chewy flesh.

GLUCOSE

# ORGANIC DATES

Our Organic Dates are packed in sealed stand-up pouches, toretain freshness and quality. We proudly source date varieties from certified organic farms, and hold US and EU accreditation.

Organic Khudri 250G (8.8Oz) Organic Sukkary 250G (8.8Oz)