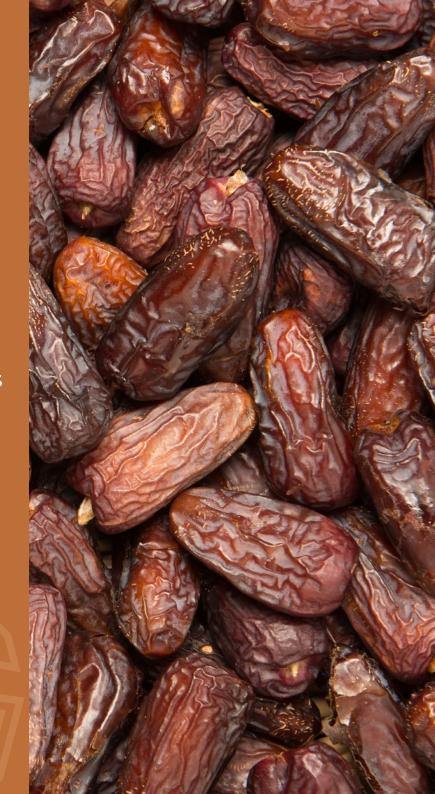

#### أصناف التمور **DATE VARIETIES**

#### **AJWA** عجوة

Ajwa dates have religious significance for Muslims. It is Black in colour and moderately sweet.

GLUCOSE

0%

FRUCTOSE

SUCROSE

#### **MABROOM** مبروم

Mabroom dates are firm offering moderate sweetness and a mild flavour.

FRUCTOSE

32%

GLUCOSE

28% 0%

SUCROSE

#### **KHALAS**

Khalas Dates are dark brown in colour, moist and sticky, have a butter-caramel taste.

GLUCOSE

FRUCTOSE

0%

خلاص

SUCROSE

#### صقعي **SEGAI**

Segai dates have mild sweet taste, light in colour with a dry texture and chewy flesh.

**GLUCOSE** 

25%

FRUCTOSE

0%

SUCROSE

#### **SAFAWI** صفاوي

Safawi dates are soft, black in colour and deliciously sweet.

GLUCOSE

30%

FRUCTOSE

0% SUCROSE

#### **KHUDRI**

Moderately sweet and dark brown colour, with flesh of a chewy consistency.

32%

0%

GLUCOSE

FRUCTOSE

SUCROSE