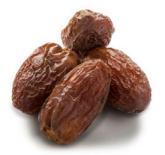

#### **MABROOM** مبروم

Mabroom dates are firm offering moderate sweetness and a mild flavour.

FRUCTOSE

32%

GLUCOSE

28% 0%

SUCROSE