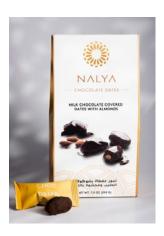

# **CHOCOLATE DATES**

Each paper pouch contains chocolate dates in individually packed wrappers, to ensure freshness and good taste.

INDIVIDUALLY PACKED

GOOD SOURCE OF FIBRE

GLUTEN FREE

Assorted Chocolate 100G (3.53Oz)

Dark Chocolate 100G (3.53Oz)

White Chocolate 100G (3.53Oz)

Milk Chocolate 100G (3.53Oz)

Assorted Chocolate 200G (7.0Oz)

Dark Chocolate 200G (7.0Oz)

White Chocolate 200G (7.0Oz)

Milk Chocolate 200G (7.0Oz)

GIFT BOXES