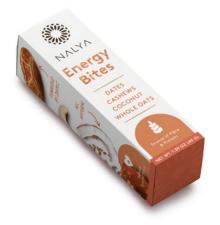

## **ENERGY BITES**

Our Energy Bites are great for on the go and healthy snack alternatives. There are three pieces in one pack.

Natural Snack Choice

Source of Fibre & Protein

No Refined Sugar

Cashew 45G (1.59Oz)