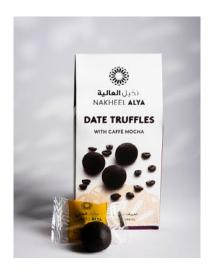

## **DATE TRUFFLES**

Date Truffles with Dark Chocolate 150G (5.3Oz)

Date Truffles with Cinnamon 150G (5.3Oz)

Date Truffles with Caffe Mocha 150G (5.3Oz)