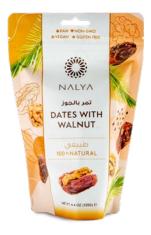

# STUFFED DATES

Our Stuffed Dates are individually wrapped and packed in sealed standup pouches, to retain freshness and quality. Each pouch has a window on the back for ease of reference.

Dates with Almond 125G (4.4Oz)

Dates with Apricot 125G (4.4Oz)

Dates with Walnut 125G (4.4Oz)

Dates with Almond 250G (8.8Oz)

Dates with Apricot 250G (8.8Oz)

Dates with Walnut 250G (8.8Oz)

Ajwa with Pistachio and Cardamom 250G (8.8Oz)

GIFT BOXES Our Gift Boxes are hard-cover gold boxes, fitted with a tray of premium Assorted Dates. It makes a perfect gift for you and your loved ones.