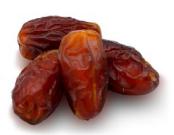

**ANBARAH** 

عنبرة

Anbarah dates are soft and fleshy dry variety, renowned for their size.

GLUCOSE

FRUCTOSE

SUCROSE

0%

**SUKKARY** 