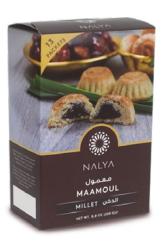

## DATE COOKIES

Each box contains date cookies in individually packed 20g (0.70z) wrappers, to ensure freshness and good taste.

Original 250G (8.8Oz)

Ajwa 250G (8.8Oz)

Cardamom 250G (8.8Oz)

Whole Wheat 250G (8.8Oz)

Cinnamon 250G (8.8Oz)

Millet 250G (8.8Oz)