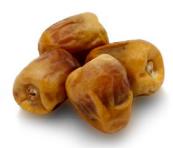

#### **MABROOM** مبروم

Mabroom dates are firm offering moderate sweetness and a mild flavour.

FRUCTOSE

32%

GLUCOSE

28% 0%

SUCROSE