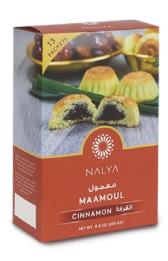

## DATE COOKIES

Each box contains date cookies in individually packed 20g (0.70z) wrappers, to ensure freshness and good taste.

Original 250G (8.8Oz)

Ajwa 250G (8.8Oz)

Cardamom 250G (8.8Oz)

Whole Wheat 250G (8.8Oz)

Cinnamon 250G (8.8Oz)

Millet 250G (8.8Oz)