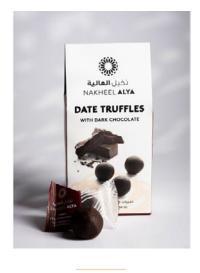

## **DATE TRUFFLES**

Date Truffles with Dark Chocolate 150G (5.3Oz)

Date Truffles with Cinnamon 150G (5.3Oz)

Date Truffles with Caffe Mocha 150G (5.3Oz)