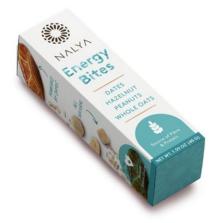

## **ENERGY BITES**

Our Energy Bites are great for on the go and healthy snack alternatives. There are three pieces in one pack.

Natural Snack Choice

Source of Fibre & Protein

No Refined Sugar

Cashew 45G (1.59Oz)

Almond 45G (1.59Oz)

Peanut 45G (1.59Oz)

Pistachio 45G (1.59Oz)

Hazelnut 45G (1.59Oz)