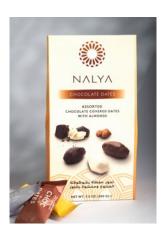

# **CHOCOLATE DATES**

Each paper pouch contains chocolate dates in individually packed wrappers, to ensure freshness and good taste.

INDIVIDUALLY PACKED

GOOD SOURCE OF FIBRE

GLUTEN FREE

Assorted Chocolate 100G (3.53Oz)

Dark Chocolate 100G (3.53Oz)

White Chocolate 100G (3.53Oz)

Milk Chocolate 100G (3.53Oz)

Assorted Chocolate 200G (7.0Oz)

Dark Chocolate 200G (7.0Oz)

White Chocolate 200G (7.0Oz)

Milk Chocolate 200G (7.0Oz)

GIFT BOXES

Our Gift Boxes are hard-cover, gilded boxes with a range of chocolate covered dates, topped with tasty fillings — including pistachio crumbs and coconut flakes.

150G (5.3Oz)

150G (5.3Oz)

300G (10.6Oz)

300G (10.6Oz)