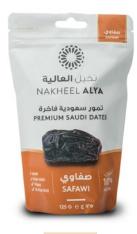

#### **SAFAWI** صفاوي

Safawi dates are soft, black in colour and deliciously sweet.

GLUCOSE

30%

FRUCTOSE

0% SUCROSE