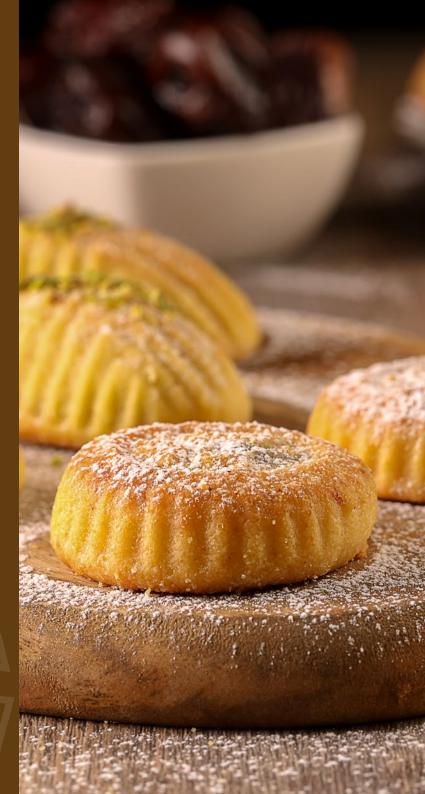

## DATE COOKIES

Each box contains date cookies in individually packed 20g (0.70z) wrappers, to ensure freshness and good taste.

Original 250G (8.8Oz)

Ajwa 250G (8.8Oz)

Cardamom 250G (8.8Oz)

Whole Wheat 250G (8.8Oz)