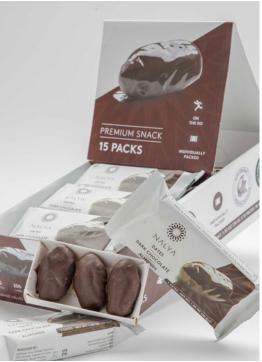

## **CHOCOLATE SNACK PACK 30g** e

Each tearaway carton has sixteen Snack Pack wrappers; each pack holds three Chocolate Dates.

MILK CHOCOLATE

DARK CHOCOLATE

WHITE CHOCOLATE

Milk Chocolate 16 Packs

Dark Chocolate 16 Packs

19G CARBS

White Chocolate 16 Packs