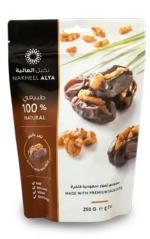

# STUFFED DATES

Our Stuffed Dates are individually wrapped and packed in sealed standup pouches, to retain freshness and quality. Each pouch has a window on the back for ease of reference.

Dates with Almond 125G (4.4Oz)

Dates with Apricot 125G (4.4Oz)

Dates with Walnut 125G (4.4Oz)

Dates with Almond 250G (8.8Oz)

Dates with Apricot 250G (8.8Oz)

Dates with Walnut 250G (8.8Oz)

Ajwa with Pistachio and Cardamom 250G (8.8Oz)

GIFT BOXES Our Gift Boxes are hard-cover gold boxes, fitted with a tray of premium Assorted Dates. It makes a perfect gift for you and your loved ones.