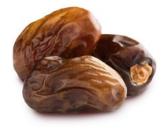

#### **AJWA** عجوة

Ajwa dates have religious significance for Muslims. It is Black in colour and moderately sweet.

GLUCOSE

0%

FRUCTOSE

SUCROSE