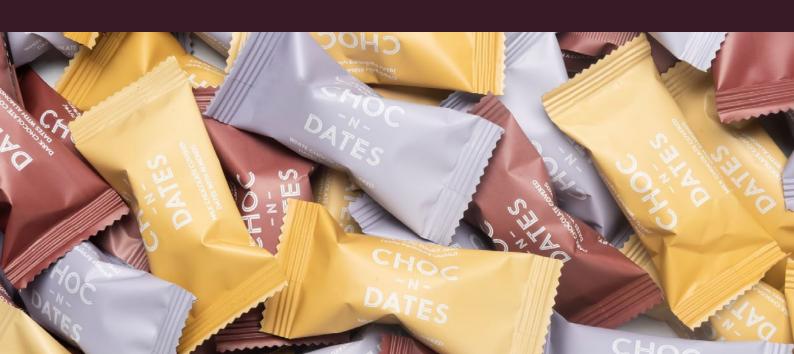

# **CHOCOLATE DATES**

Each paper pouch contains chocolate dates in individually packed wrappers, to ensure freshness and good taste.

INDIVIDUALLY PACKED

GOOD SOURCE OF FIBRE

GLUTEN FREE

Assorted Chocolate 100G (3.53Oz)

Dark Chocolate 100G (3.53Oz)

White Chocolate 100G (3.53Oz)

Milk Chocolate 100G (3.53Oz)

Assorted Chocolate 200G (7.0Oz)

Dark Chocolate 200G (7.0Oz)

White Chocolate 200G (7.0Oz)

Milk Chocolate 200G (7.0Oz)

GIFT BOXES