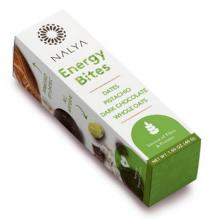

## **ENERGY BITES**

Our Energy Bites are great for on the go and healthy snack alternatives. There are three pieces in one pack.

Natural Snack Choice

Source of Fibre & Protein

No Refined Sugar

Cashew 45G (1.59Oz)

Almond 45G (1.59Oz)

Peanut 45G (1.59Oz)

Pistachio 45G (1.59Oz)

Hazelnut 45G (1.59Oz)