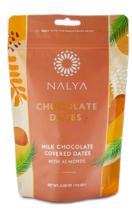

# **CHOCOLATE DATES**

Each paper pouch contains chocolate dates in individually packed wrappers, to ensure freshness and good taste.

INDIVIDUALLY PACKED

GOOD SOURCE OF FIBRE

GLUTEN FREE

Assorted Chocolate 100G (3.53Oz)

Dark Chocolate 100G (3.53Oz)

White Chocolate 100G (3.53Oz)

Milk Chocolate 100G (3.53Oz)

Assorted Chocolate 200G (7.0Oz)

Dark Chocolate 200G (7.0Oz)

White Chocolate 200G (7.0Oz)

Milk Chocolate 200G (7.0Oz)

GIFT BOXES