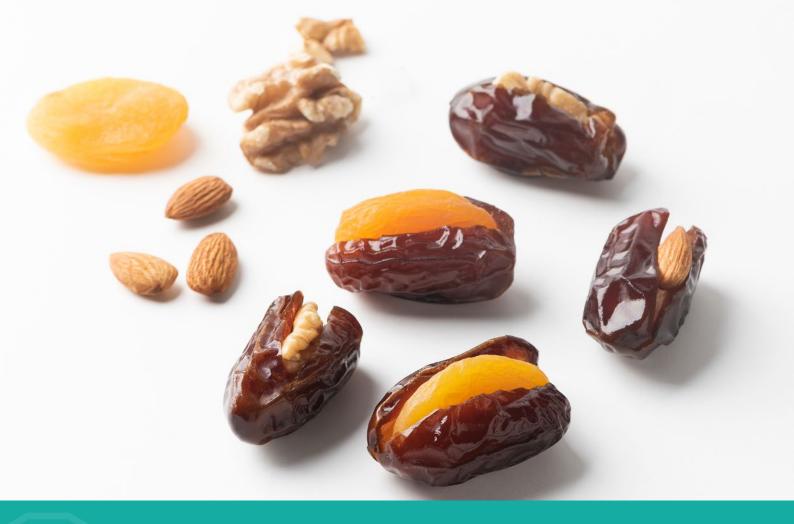

## **SNACK PACK 30g** e

Each tearaway carton has sixteen Snack Pack wrappers; each pack holds three dates.

DATES WITH ALMOND

DATES WITH APRICOT

DATES WITH WALNUT

Dates with Almond 16 Packs

Dates with Apricot 16 Packs

**سناك** باك snack pack

Dates with Almond 16 Packs