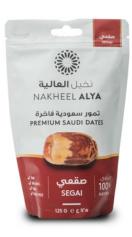

#### صقعي **SEGAI**

Segai dates have mild sweet taste, light in colour with a dry texture and chewy flesh.

**GLUCOSE** 

25%

FRUCTOSE

0%

SUCROSE