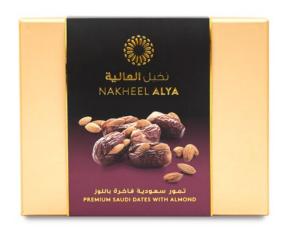

# STUFFED DATES

Our Stuffed Dates are individually wrapped and packed in sealed standup pouches, to retain freshness and quality. Each pouch has a window on the back for ease of reference.

Dates with Almond 125G (4.4Oz)

Dates with Apricot 125G (4.4Oz)

Dates with Walnut 125G (4.4Oz)

Dates with Almond 250G (8.8Oz)

Dates with Apricot 250G (8.8Oz)

Dates with Walnut 250G (8.8Oz)

Ajwa with Pistachio and Cardamom 250G (8.8Oz)

GIFT BOXES Our Gift Boxes are hard-cover gold boxes, fitted with a tray of premium Assorted Dates. It makes a perfect gift for you and your loved ones.