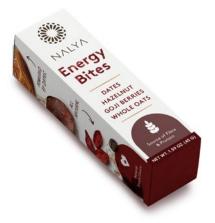

## **ENERGY BITES**

Our Energy Bites are great for on the go and healthy snack alternatives. There are three pieces in one pack.

Natural Snack Choice

Source of Fibre & Protein

No Refined Sugar

Cashew 45G (1.59Oz)

Almond 45G (1.59Oz)

Peanut 45G (1.59Oz)

Pistachio 45G (1.59Oz)

Hazelnut 45G (1.59Oz)