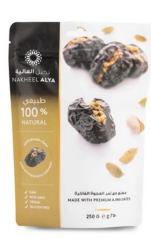

# STUFFED DATES

Our Stuffed Dates are individually wrapped and packed in sealed standup pouches, to retain freshness and quality. Each pouch has a window on the back for ease of reference.

Dates with Almond 125G (4.4Oz)

Dates with Apricot 125G (4.4Oz)

Dates with Walnut 125G (4.4Oz)

Dates with Almond 250G (8.8Oz)

Dates with Apricot 250G (8.8Oz)

Dates with Walnut 250G (8.8Oz)

Ajwa with Pistachio and Cardamom 250G (8.8Oz)

GIFT BOXES Our Gift Boxes are hard-cover gold boxes, fitted with a tray of premium Assorted Dates. It makes a perfect gift for you and your loved ones.