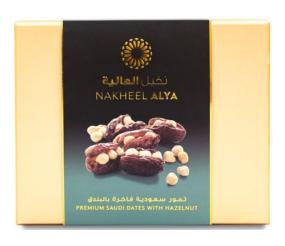

تخيل العالية
NAKHEEL ALYA

Tapel العالية

Remium saudi dates with cashew nut

Dates with Hazelnut 250G (8.8Oz)

Dates with Cashew Nut 250G (8.8Oz)

Dates with Almond 250G (8.8Oz)

Dates with Walnut 250G (8.8Oz)