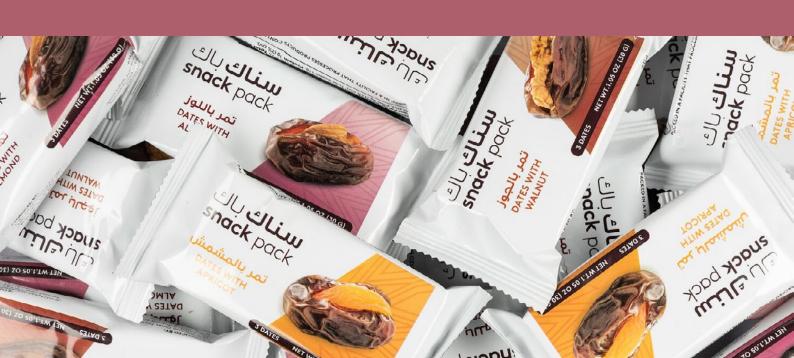

## **SNACK PACK 30g** e

Each tearaway carton has sixteen Snack Pack wrappers; each pack holds three dates.

DATES WITH ALMOND

DATES WITH APRICOT

DATES WITH WALNUT

Dates with Almond 16 Packs

Dates with Apricot 16 Packs

**سناك** باك snack pack

Dates with Almond 16 Packs

## **CHOCOLATE SNACK PACK 30g** e

Each tearaway carton has sixteen Snack Pack wrappers; each pack holds three Chocolate Dates.

MILK CHOCOLATE

DARK CHOCOLATE

WHITE CHOCOLATE

Milk Chocolate 16 Packs

Dark Chocolate 16 Packs