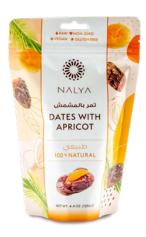

# STUFFED DATES

Our Stuffed Dates are individually wrapped and packed in sealed standup pouches, to retain freshness and quality. Each pouch has a window on the back for ease of reference.

Dates with Almond 125G (4.4Oz)

Dates with Apricot 125G (4.4Oz)

Dates with Walnut 125G (4.4Oz)

Dates with Almond 250G (8.8Oz)

Dates with Apricot 250G (8.8Oz)

Dates with Walnut 250G (8.8Oz)

Ajwa with Pistachio and Cardamom 250G (8.8Oz)

GIFT BOXES Our Gift Boxes are hard-cover gold boxes, fitted with a tray of premium Assorted Dates. It makes a perfect gift for you and your loved ones.