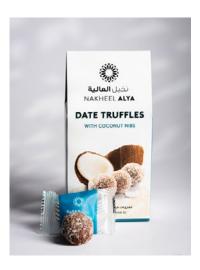

## **DATE TRUFFLES**

### VEGAN | NON-GMO | RAW | GLUTEN-FREE

Each paper pouch contains flavoured date truffles in individually packed wrappers, to ensure freshness and good taste.

Date Truffles with Coconut Nibs 150G (5.3Oz)