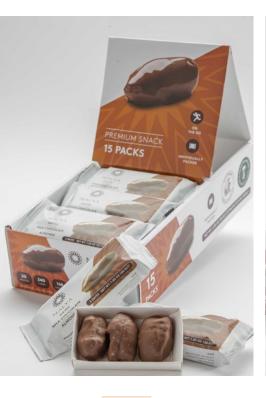

## **SNACK PACK 30g** e

Each tearaway carton has sixteen Snack Pack wrappers; each pack holds three dates.

DATES WITH ALMOND

DATES WITH APRICOT

DATES WITH WALNUT

Dates with Almond 16 Packs

Dates with Apricot 16 Packs

**سناك** باك snack pack

Dates with Almond 16 Packs