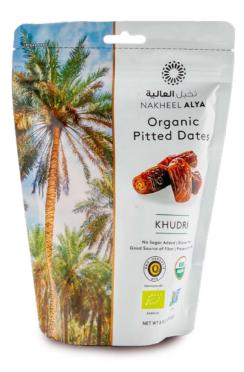

#### **KHUDRI**

Moderately sweet and dark brown colour, with flesh of a chewy consistency.

32%

0%

GLUCOSE

FRUCTOSE

SUCROSE

# ORGANIC DATES

Our Organic Dates are packed in sealed stand-up pouches, toretain freshness and quality. We proudly source date varieties from certified organic farms, and hold US and EU accreditation.

Organic Khudri 250G (8.8Oz) Organic Sukkary 250G (8.8Oz)