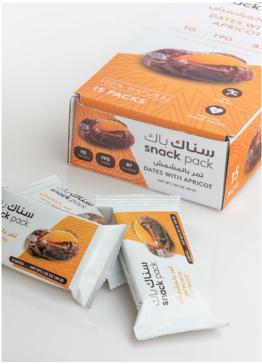

## **SNACK PACK 30g** e

Each tearaway carton has sixteen Snack Pack wrappers; each pack holds three dates.

DATES WITH ALMOND

DATES WITH APRICOT

DATES WITH WALNUT

Dates with Almond 16 Packs

Dates with Apricot 16 Packs