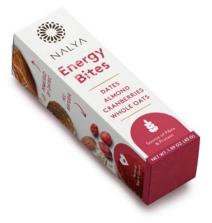

## **ENERGY BITES**

Our Energy Bites are great for on the go and healthy snack alternatives. There are three pieces in one pack.

Natural Snack Choice

Source of Fibre & Protein

No Refined Sugar

Cashew 45G (1.59Oz)

Almond 45G (1.59Oz)

Peanut 45G (1.59Oz)

Pistachio 45G (1.59Oz)

Hazelnut 45G (1.59Oz)