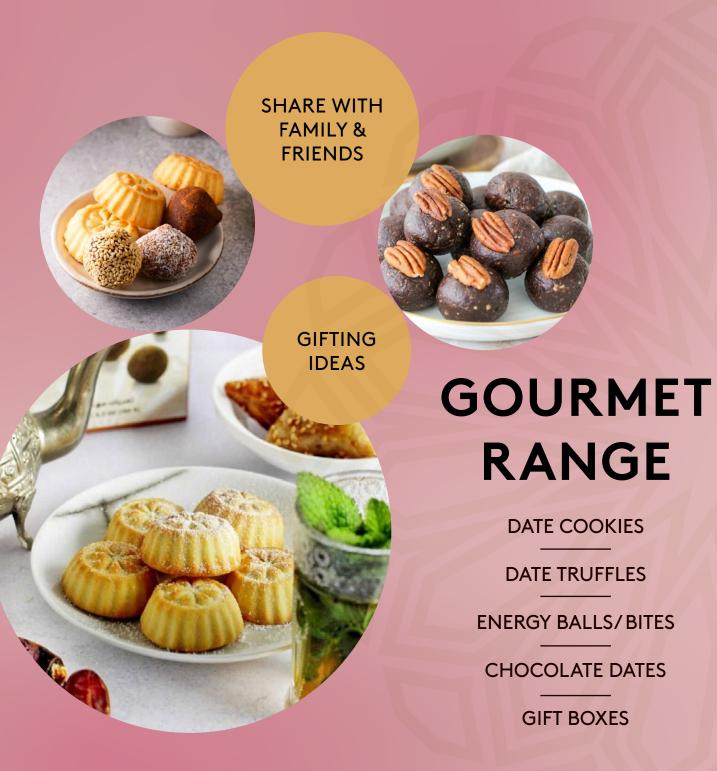

## DATE COOKIES

Each box contains date cookies in individually packed 20g (0.70z) wrappers, to ensure freshness and good taste.

Original 250G (8.8Oz)

Ajwa 250G (8.8Oz)

Cardamom 250G (8.8Oz)

Whole Wheat 250G (8.8Oz)

## **DATE TRUFFLES**

### **ENERGY BALLS**

Our Energy Balls are made entirely from natural dates, and available to purchase in 100g standup pouches.

Natural Snack Choice

Source of Fibre & Protein

No Refined Sugar

Almond 100G (3.5Oz)

## **ENERGY BITES**

Our Energy Bites are great for on the go and healthy snack alternatives. There are three pieces in one pack.

Natural Snack Choice

Source of Fibre & Protein

No Refined Sugar

Cashew 45G (1.59Oz)

# **CHOCOLATE DATES**

Each paper pouch contains chocolate dates in individually packed wrappers, to ensure freshness and good taste.

INDIVIDUALLY PACKED

GOOD SOURCE OF FIBRE

GLUTEN FREE

Assorted Chocolate 100G (3.53Oz)