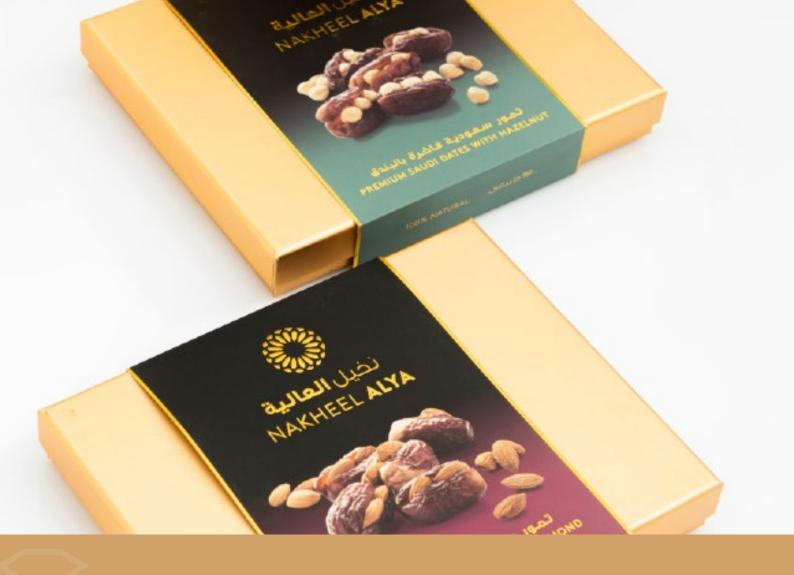

Dates with Apricot 125G (4.4Oz)

Dates with Walnut 125G (4.4Oz)

Dates with Almond 250G (8.8Oz)

Dates with Apricot 250G (8.8Oz)

Dates with Walnut 250G (8.8Oz)

Ajwa with Pistachio and Cardamom 250G (8.8Oz)

GIFT BOXES Our Gift Boxes are hard-cover gold boxes, fitted with a tray of premium Assorted Dates. It makes a perfect gift for you and your loved ones.

تخيل العالية
NAKHEEL ALYA

Tapel العالية

Remium saudi dates with cashew nut

Dates with Hazelnut 250G (8.8Oz)

Dates with Cashew Nut 250G (8.8Oz)

Dates with Almond 250G (8.8Oz)

Dates with Walnut 250G (8.8Oz)