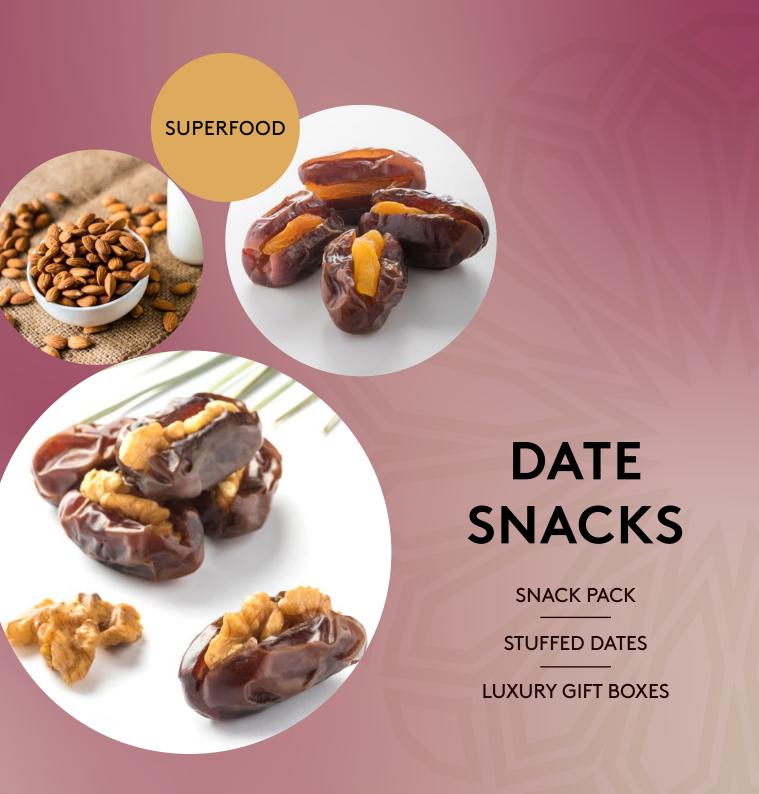

## **SNACK PACK 30g** e

Each tearaway carton has sixteen Snack Pack wrappers; each pack holds three dates.

DATES WITH ALMOND

DATES WITH APRICOT

DATES WITH WALNUT

Dates with Almond 16 Packs

Dates with Apricot 16 Packs

# STUFFED DATES

Our Stuffed Dates are individually wrapped and packed in sealed standup pouches, to retain freshness and quality. Each pouch has a window on the back for ease of reference.

Dates with Almond 125G (4.4Oz)

Dates with Apricot 125G (4.4Oz)

Dates with Walnut 125G (4.4Oz)

Dates with Almond 250G (8.8Oz)

Dates with Apricot 250G (8.8Oz)

Dates with Walnut 250G (8.8Oz)

Ajwa with Pistachio and Cardamom 250G (8.8Oz)

GIFT BOXES Our Gift Boxes are hard-cover gold boxes, fitted with a tray of premium Assorted Dates. It makes a perfect gift for you and your loved ones.