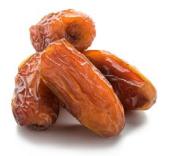

#### **MABROOM** مبروم

Mabroom dates are firm offering moderate sweetness and a mild flavour.

FRUCTOSE

32%

GLUCOSE

28% 0%

SUCROSE