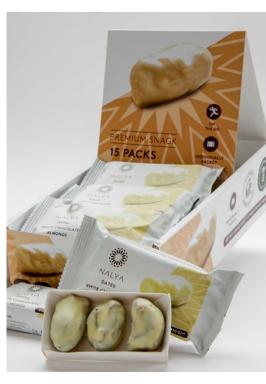

## **SNACK PACK 30g** e

Each tearaway carton has sixteen Snack Pack wrappers; each pack holds three dates.

DATES WITH ALMOND

DATES WITH APRICOT

DATES WITH WALNUT

Dates with Almond 16 Packs

Dates with Apricot 16 Packs

**سناك** باك snack pack

Dates with Almond 16 Packs