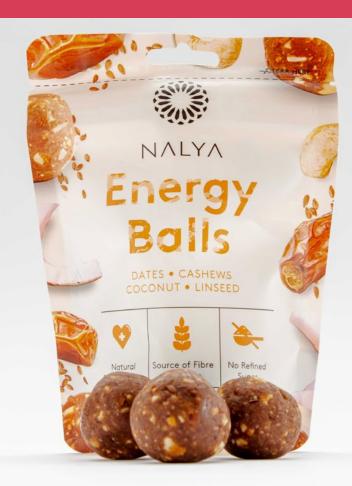

### **ENERGY BALLS**

Our Energy Balls are made entirely from natural dates, and available to purchase in 100g standup pouches.

Natural Snack Choice

Source of Fibre & Protein

No Refined Sugar

Almond 100G (3.5Oz)

#### **OUR ENERGY BALLS ARE GREAT FOR..**

Lunch Boxes

Snack Breaks

Road Trips

Post Work-outs