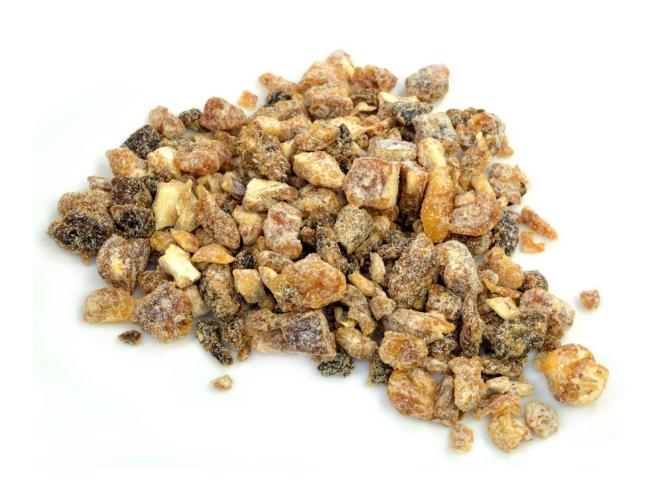

# CHOPPED DATES

Our Chopped Dates are dried dates, chopped into small pieces. You can add them to a variety of sweet or savory dishes. We sell in standup pouches weighing in 500g.

500G 17.6Oz