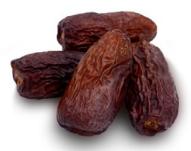

#### **SAFAWI** صفاوي

Safawi dates are soft, black in colour and deliciously sweet.

GLUCOSE

30%

FRUCTOSE

0% SUCROSE