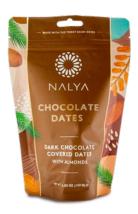

# **CHOCOLATE DATES**

Each paper pouch contains chocolate dates in individually packed wrappers, to ensure freshness and good taste.

INDIVIDUALLY PACKED

GOOD SOURCE OF FIBRE

GLUTEN FREE

Assorted Chocolate 100G (3.53Oz)

Dark Chocolate 100G (3.53Oz)

White Chocolate 100G (3.53Oz)

Milk Chocolate 100G (3.53Oz)

Assorted Chocolate 200G (7.0Oz)

Dark Chocolate 200G (7.0Oz)

White Chocolate 200G (7.0Oz)

Milk Chocolate 200G (7.0Oz)

GIFT BOXES