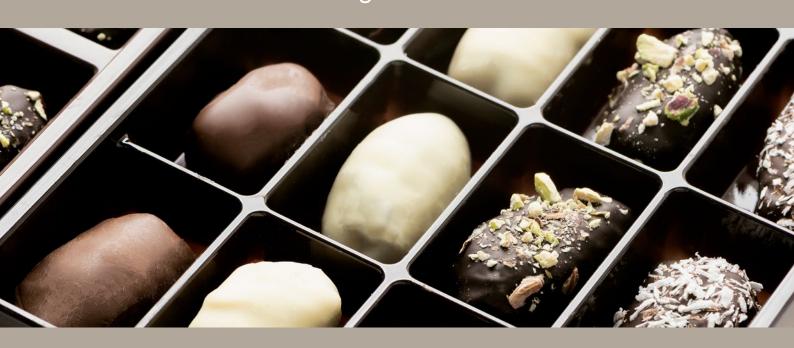

# **CHOCOLATE DATES**

Each paper pouch contains chocolate dates in individually packed wrappers, to ensure freshness and good taste.

INDIVIDUALLY PACKED

GOOD SOURCE OF FIBRE

GLUTEN FREE

Assorted Chocolate 100G (3.53Oz)

Dark Chocolate 100G (3.53Oz)

White Chocolate 100G (3.53Oz)

Milk Chocolate 100G (3.53Oz)

Assorted Chocolate 200G (7.0Oz)

Dark Chocolate 200G (7.0Oz)

White Chocolate 200G (7.0Oz)

Milk Chocolate 200G (7.0Oz)

GIFT BOXES

Our Gift Boxes are hard-cover, gilded boxes with a range of chocolate covered dates, topped with tasty fillings — including pistachio crumbs and coconut flakes.

150G (5.3Oz)

150G (5.3Oz)

300G (10.6Oz)

300G (10.6Oz)