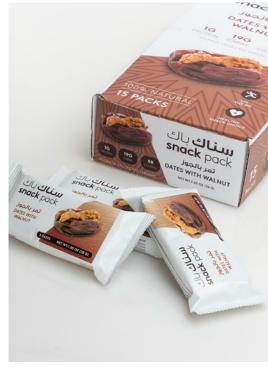

## **SNACK PACK 30g** e

Each tearaway carton has sixteen Snack Pack wrappers; each pack holds three dates.

DATES WITH ALMOND

DATES WITH APRICOT

DATES WITH WALNUT

Dates with Almond 16 Packs

Dates with Apricot 16 Packs