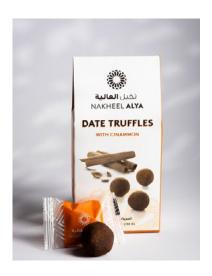

## **DATE TRUFFLES**

Date Truffles with Dark Chocolate 150G (5.3Oz)

Date Truffles with Cinnamon 150G (5.3Oz)

Date Truffles with Caffe Mocha 150G (5.3Oz)