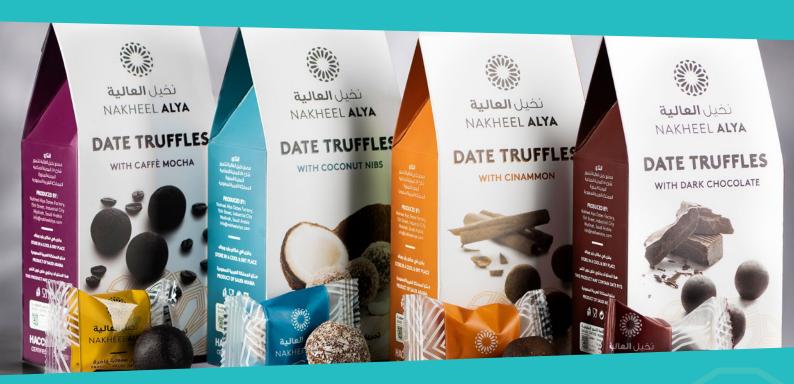

## **DATE TRUFFLES**

### VEGAN | NON-GMO | RAW | GLUTEN-FREE

Each paper pouch contains flavoured date truffles in individually packed wrappers, to ensure freshness and good taste.

Date Truffles with Coconut Nibs 150G (5.3Oz)

Date Truffles with Dark Chocolate 150G (5.3Oz)

Date Truffles with Cinnamon 150G (5.3Oz)

Date Truffles with Caffe Mocha 150G (5.3Oz)