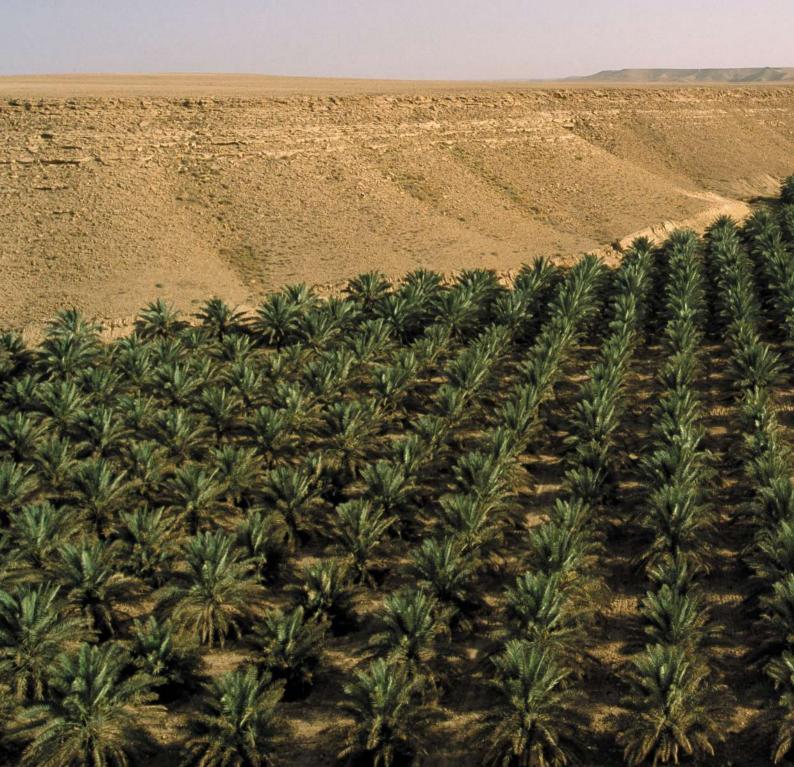

## A Heritage of Excellence

The story began in the iconic Bateel date groves. Located in Al Ghat, a town cited in classical Arabic poetry for its perfect climate, rich soil and sweet water, ideal for growing regal and productive date palms. Bateel date groves have a rich heritage, dating back nearly 100 years when the date palms were first planted in 1932.

State-of-the-art sustainable farming methods, employing proprietary cultivation and processing technology, enable Bateel to produce exceptional quality organic dates. The premium dates produced are the foundation for developing Bateel's world-renowned gourmet range, offered in Bateel luxury boutiques and other premium retailing channels.